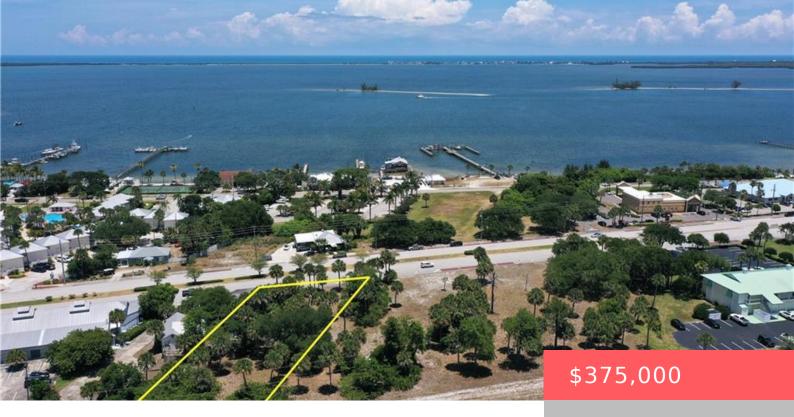

# 1531 US HIGHWAY 1 HIGHWAY, SEBASTIAN, FL, 32958

https://comwire.com

Build your own business in the middle of Sebastian with over 100′ of US HWY #1 frontage and just over 1/2 acre. This listing includes one lot. Owner will also sell this lot along with the southern adjacent lot or all four lots. Call for additional information.

#### **Site Details**

**Acres:** 0.57 **Lot SqFt:** 24942.00

**Lot Frontage:** 104.00 **Lot Dimensions:** 104.0 ft x 300.0 ft

Improvements: None Utilities On Site: None

Front Exp: East Lot Description: 1/2 to < 1 Acre, Private Road