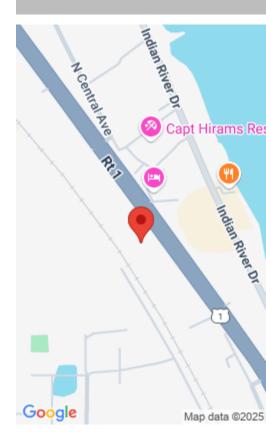

# 1531 US HIGHWAY 1 HIGHWAY, SEBASTIAN, FL, 32958

https://comwire.com

Build your own business in the middle of Sebastian with over 100′ of US HWY #1 frontage and just over 1/2 acre. This listing includes one lot. Owner will also sell this lot along with the southern adjacent lot or all four lots. Call for additional information.