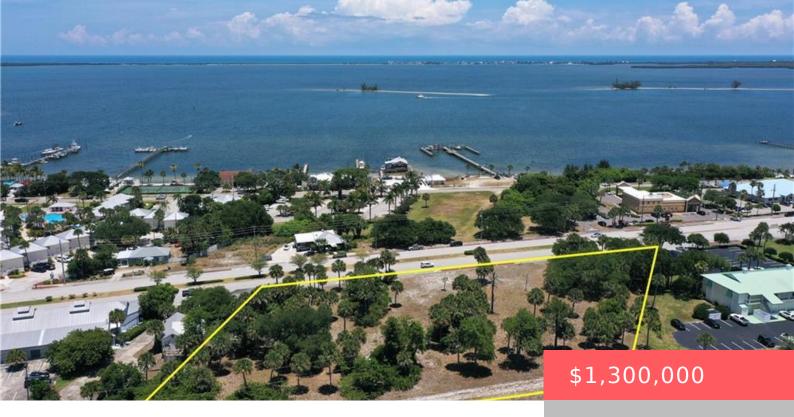

# 1531 US HIGHWAY 1 HIGHWAY, SEBASTIAN, FL, 32958

https://comwire.com

Build your own business in the middle of Sebastian with over 400′ of US HWY #1 frontage and nearly 2.5 acres. Conceptual drawings for an 8400 sq. ft. two story bank/office building and a 4,500 sq. ft. restaurant give you a great opportunity to see how this property could be developed. Owner will consider selling + Read More

#### **Site Details**

**Acres:** 2.34 **Lot SqFt:** 25191.00

**Lot Frontage:** 416.00 **Lot Dimensions:** 105.0 ft x 303.0 ft

Improvements: None Utilities On Site: None

Front Exp: East Lot Description: 1/2 to < 1 Acre,2 to < 3 Acres,Paved Road