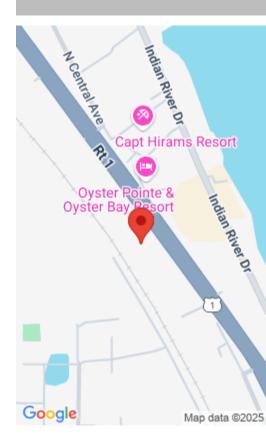

# 1531 US HIGHWAY 1 HIGHWAY, SEBASTIAN, FL, 32958

https://comwire.com

Build your own business in the middle of Sebastian with over 400′ of US HWY #1 frontage and nearly 2.5 acres. Conceptual drawings for an 8400 sq. ft. two story bank/office building and a 4,500 sq. ft. restaurant give you a great opportunity to see how this property could be developed. Owner will consider selling + Read More