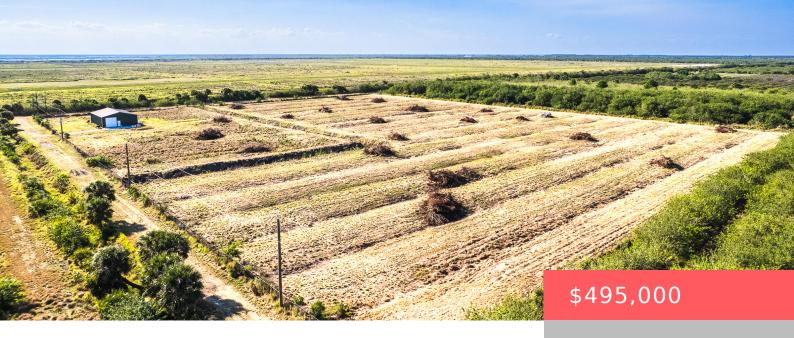

## **15350 111TH STREET, FELLSMERE, FL, 32948** https://comwire.com

Rare 11-acre Certified Organic farm with a brand-new 2,600 SF warehouse/barn (2021). Ideal for a dream home and live/work setup. Features include a modern irrigation system with fertigation, onsite well, new fencing (including electric in SW quadrant), and FPL power with 3-phase panel. Excellent drainage-no flooding concerns thanks to a strategic ditch system. A perfect