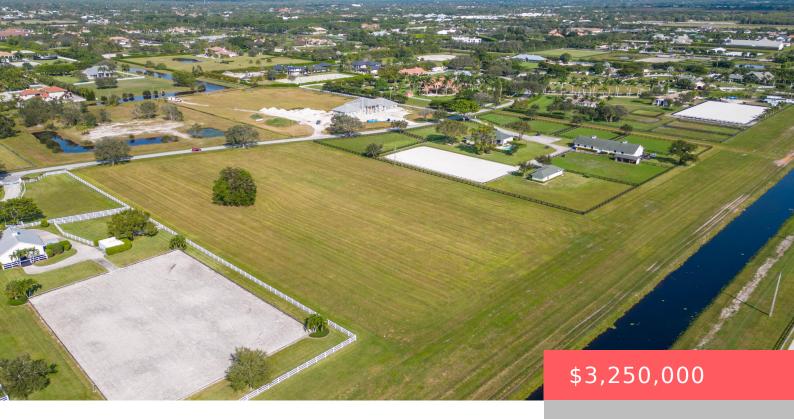

# 15384 SUNNYLAND LN, WELLINGTON, FL 33414, USA

https://comwire.com

Rare opportunity! One of the only available vacant lots in the beautiful gated community of Palm Beach Point and one of the few left in Wellington! This beautiful cleared 5+ acre parcel is located near the land bridge to Grand Prix Village. It is adjacent to the large Lake Worth extension bridle path and is + Read More

### **Site Details**

**Acres:** 5.11 **Lot SqFt:** 222592.00

**Lot Dimensions:** 5.02 Acres **Improvements:** Cleared

Utilities On Site: None Waterfrontage: Canal

**Waterfront Details:** Canal Width 1 - 80,Interior **Front Exp:** North

Canal

**Lot Description:** 3 to < 5 Acres,5 to 10

Acres,Interior Lot,Paved Road

Roads: Country, Private Road Ground Cover: Grassed

**HOA Fee/Month:** \$370

Soil Type: Dirt