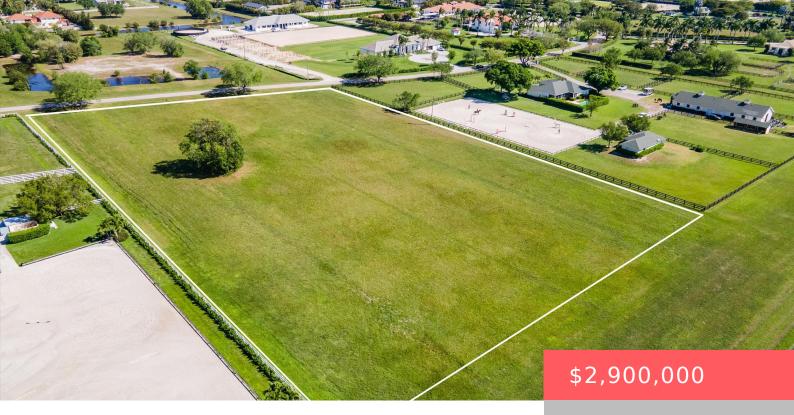

# 15384 SUNNYLAND LANE, WELLINGTON, FL, 33414

https://comwire.com

Exceptional opportunity to own one of the last remaining vacant lots in the exclusive gated community of Palm Beach Point. This prime 5+ acre cleared parcel offers direct access to a bridle path and sits just a short ride to Wellington International showgrounds. Design and build your dream equestrian estate in one of Wellington's most

#### **Site Details**

**Acres:** 5.11 **Lot SqFt:** 222592.00

Improvements: Cleared Utilities On Site: None

Waterfront Details: Canal Width 1 - 80,Interior

Canal

Front Exp: North Lot Description: 3 to < 5 Acres,5 to 10

Acres, Interior Lot, Paved Road

**Subdiv Info:** Horse Trails, Horses Permitted **Roads:** Country, Private Road

**Ground Cover:** Grassed **Soil Type:** Sand

**Special Info:** Gated Community **HOA Fee/Month:** \$370