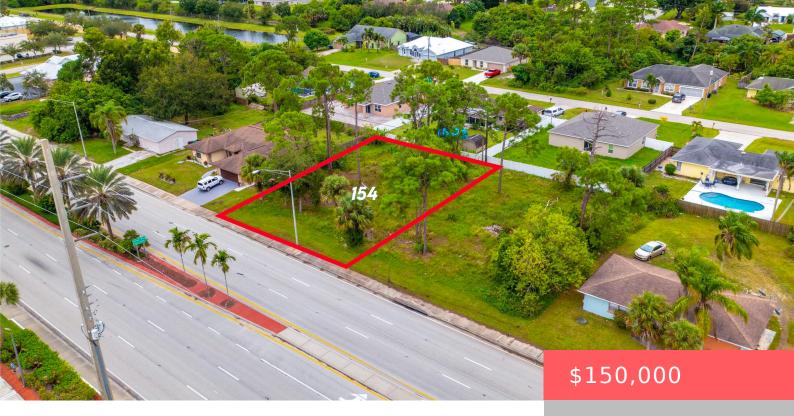

# 154 SW PORT ST LUCIE BLVD, PORT ST. LUCIE, FL 34984, USA

https://comwire.com

Ready to build your dream home or invest in prime real estate land? Choose one of two adjacent lots in a centrally located prime area. Easy access to main highways, like the Turnpike and I-95. Near schools, shopping, restaurants, hospitals, beaches, and parks (including Clover Park, the Mets Training Home Stadium). Great opportunity to own

#### **Site Details**

**Utilities On Site:** Electric Service Available **Front Exp:** North

**Lot Description:** < 1/4 Acre, Paved Road, Public **Roads:** City/County Maint., Paved, Public

Road, Sidewalks