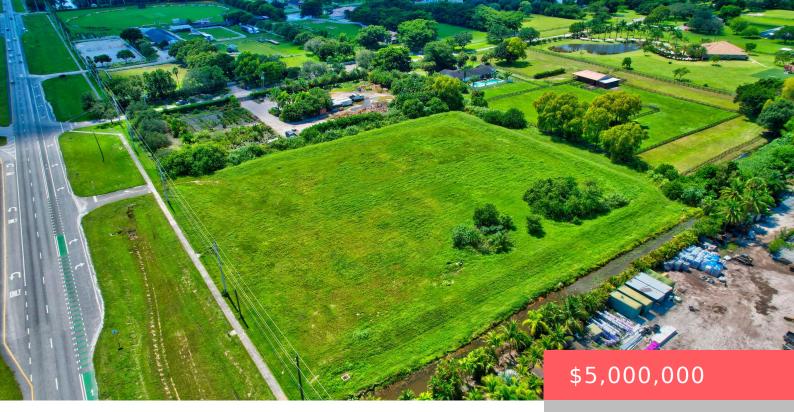

#### 15445 US-441, DELRAY BEACH, FL 33446, USA

https://comwire.com

3.63 acres of prime agricultural land available for sale, located in what is undoubtedly one of the best locations in Delray Beach, right on 441. The property's strategic positioning offers a unique blend of tranquility and accessibility, making it an ideal choice for a range of potential uses. While currently zoned for agricultural purposes, it's

# Site Details

Lot SqFt: 158123.00 Utilities On Site: Public Water, Underground

View: Preserve

**Roads:** City/County Maint.,County Road,Highway,Paved,State Road

Soil Type: Dirt

Improvements: Cleared, Sidewalk

Front Exp: East

**Lot Description:** 3 to < 5 Acres,Paved Road,Public Road,Sidewalks

Ground Cover: Grassed

Special Info: Rezone Required