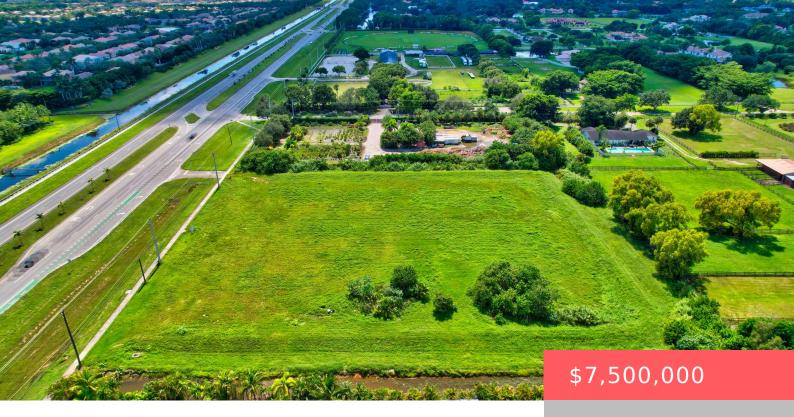

## 15445 US-441, DELRAY BEACH, FL 33446, USA

https://comwire.com

Two parcels of 6.4 acres offer a unique combination of prime location, substantial acreage, and the prospect of rezoning for office development or medical. Delray Beach's growing commercial landscape makes this an opportune moment for investors and developers to explore the potential of these parcels. Both parcels are located on 441 just south of Atlantic.