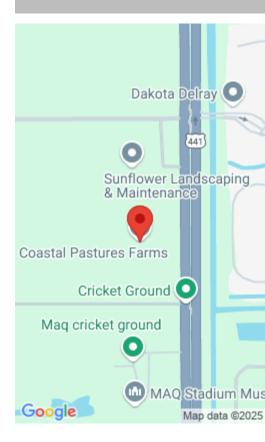

## 15445 US-441, DELRAY BEACH, FL 33446, USA

https://comwire.com

Two parcels of 6.4 acres offer a unique combination of prime location, substantial acreage, and the prospect of rezoning for office development or medical. Delray Beach's growing commercial landscape makes this an opportune moment for investors and developers to explore the potential of these parcels. Both parcels are located on 441 just south of Atlantic.