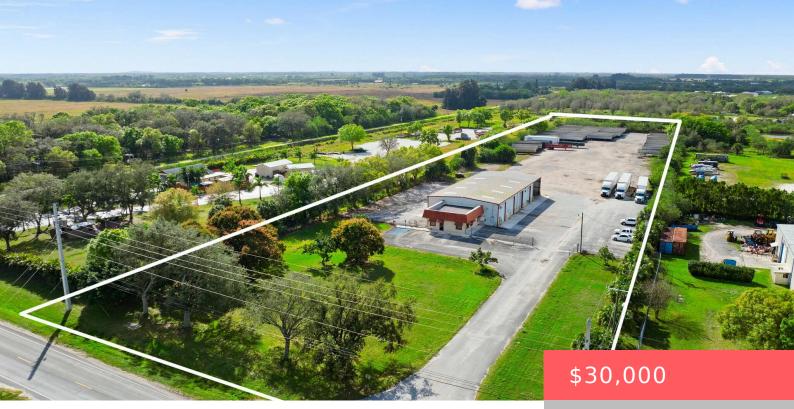

## **15455 ORANGE AVENUE, FORT PIERCE, FL, 34945**

https://comwire.com

7000 +/- SF warehouse sitting 8 acres of industrial land is up for lease. 7,000 diesel fuel tanks in the ground with working pumps.

- Active
- 7024.00 sq ft

## Basics

Listing updated: February 22, 2025 at 1:21 pmDays on Comwire: 2Year built: 1996Status: ActiveListing Office Id: 276806416Date added: February 21, 2025 at 1:06 pmBuilding size (SF): 7024.00 sq ftLot size: 8.00 sq ftFor Sale: NoFor Lease: YesListing Office Name: Gentile Property Group, LLC

## **Building Details**

Type: IndustrialBuilding Type: Automotive, Commercial, Free Standing, Industrial,<br/>Industrial / Mfg, Office/Warehouse, Storage/ Warehouse, WarehouseStories: 1.0Heating: CentralConstruction: MetalFloor covering: Concrete, TileRoof: MetalReal Estate Taxes: \$14,389Tax Year: 2023Cooling: CentralDocs Available: AerialInfo Available: Photos