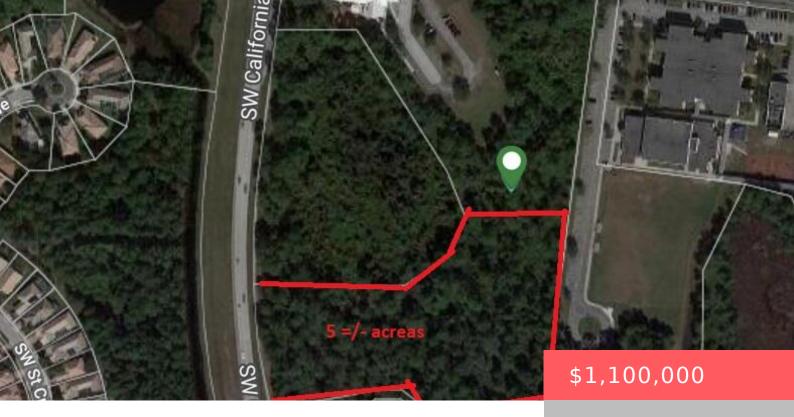

# 1550 SW HEATHERWOOD BLVD, PORT ST. LUCIE, FL 34986, USA

https://comwire.com

Strategic & Beautiful location near the intersection of Heatherwood & California. Contiguous to the upscale community 'The Vineyard' & across California St from the community of Lake Charles. The current zoning is institutional, which allows a plethora of options. Commercial, office are all conditional uses. The corner of Heatherwood & California owns the land, but + Read More

### **Site Details**

Improvements: None Utilities On Site: Electric Service Available

Front Exp: North Lot Description: 5 to 10 Acres

Roads: City/County Maint. Ground Cover: Brush
Special Info: Will Subdivide HOA Fee/Month: \$0