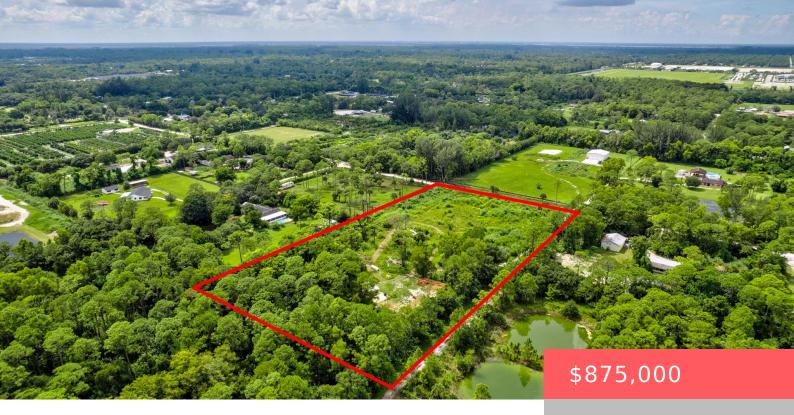

# 15532 43RD ST N, LOXAHATCHEE, FL 33470, USA

https://comwire.com

Discover this 5-acre paradise, perfect for your agricultural/residential dreams! A  $40\times100$  Mixed Livestock Barn Structure designed to house goats, chickens, and pigs is 75% completed. Building materials to continue the structure are also included. Enjoy 200 AMP electric service (new in 2022) and a brand-new well (Aug 2023) with a 30-gallon pressure tank. The entire

#### **Site Details**

**Acres:** 5.04 **Lot SqFt:** 219403.00

Bldgs Include: Barns Improvements: Cleared, Fenced, Well

Utilities On Site: Electric, Well Water Front Exp: East

View: Garden Lot Description: 5 to 10 Acres, Dirt Road, Public Road

## **Building Details**

**Type:** Agricultural **Docs Available:** Aerial, Survey, Title Insurance