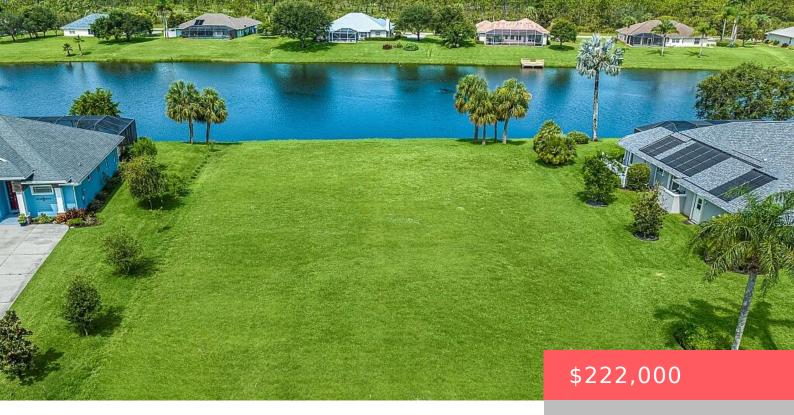

### 1556 EAGLES CIR, SEBASTIAN, FL 32958, USA

https://comwire.com

Capture a rare opportunity to create your own private oasis! This .8-acre cleared lot offers stunning views of a 17-acre aerated lake and surrounding nature preserves. The site is fully prepped with a survey, soils testing, and septic design. With peace of mind and a swift and convenient construction start, you'll soon be enjoying the

#### **Site Details**

**Lot SqFt:** 34848.00 **Lot Dimensions:** 101.0 ft x 190.0

ft

Improvements: Cleared, Demucked, Drainage, Street Light Utilities On Site: None

Waterfrontage: 117 Waterfront Details: Lake

Boat Services: Ramp Front Exp: East

**View:** Lake, Preserve **Lot Description:** 1/2 to < 1 Acre

Subdiv Info: Clubhouse, Pickleball, Pool, Putting Green Roads: Paved, Private Road

**Ground Cover:** Grassed **HOA Fee/Month:** \$218