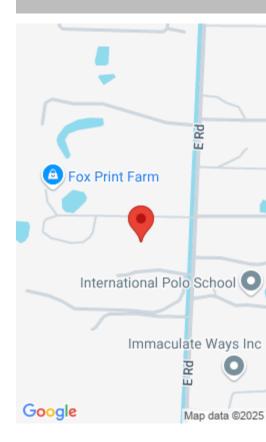

https://comwire.com

Very well placed 5 acre lot with road frontage. Build your dream farm. Walking distance to THE RIDGE HORSESHOW. Lot contains well and electric. Currently being cleared and already contains fill.