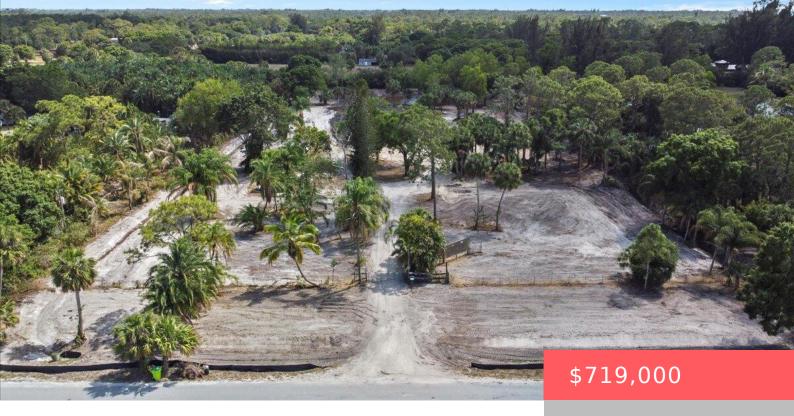

### 15590 N RD, LOXAHATCHEE, FL 33470, USA

https://comwire.com

Amazing opportunity to own a build ready 5 acre plot of land in Loxahatchee Groves. Build your dream home and barn! All 5 acres have been cleared or cleaned up for your perfect home. Mature Oak and Cypress still on the lot, Close to Wellington. City water at road (Need petition in order to hook

#### **Site Details**

**Acres:** 5.00 **Lot SqFt:** 217800.00

**Lot Dimensions:** 307.0 ft x **Improvements:** 

0.0 ft

Cleared, Demucked, Ditched, Drainage, Fenced, Filled, Pasture

Utilities On Site: Front Exp: North

Cable, Electric, Phone Line, Well Water

**Lot Description:** 3 to < 5 Acres,5 to 10 Acres,Public

Road, West of US-1

**Subdiv Info:** Horse Trails, Horses Permitted

Roads: City/County Maint. Ground Cover: Grassed