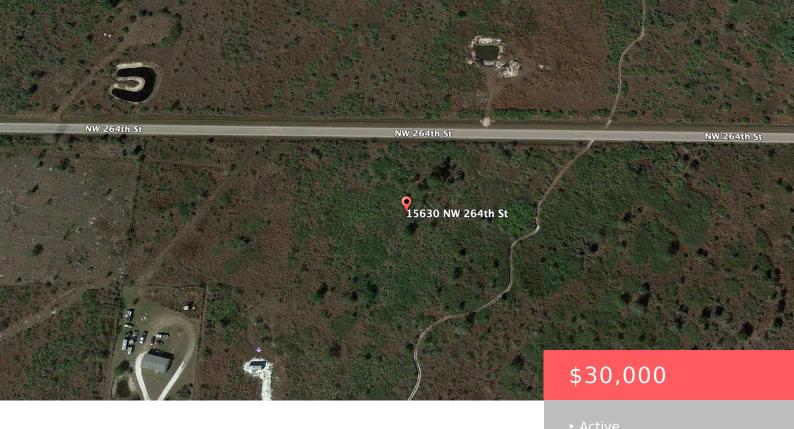

# 15630 264TH STREET, OKEECHOBEE, FL, 34972

https://comwire.com

1.25-acre lot in growing area, just a few miles from the Kissimmee Prairie Reserve. Zoned for both residential and agricultural use, offering a range of possibilities for your ideal property. Ideal for building your dream home, establishing plant nurseries, setting up fishing farms, creating private cemeteries, or starting a farm. Homes are close and on

### **Site Details**

**Acres:** 1.25 **Lot SqFt:** 54500.00

Improvements: NoneUtilities On Site: NoneWaterfrontage: noneFront Exp: NorthwestLot Description: 1 to < 2 Acres</th>Roads: Dirt,Other,Paved

**Ground Cover:** Brush **Soil Type:** Dirt,Other