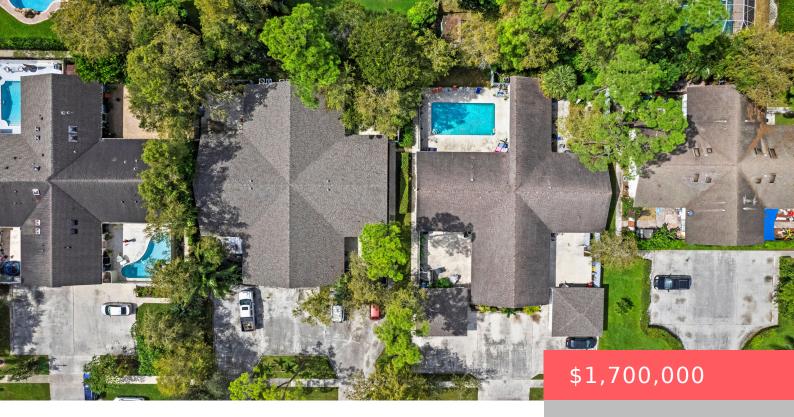

## 1567 HAWTHORNE PLACE, WELLINGTON, FL, 33414

https://comwire.com

Do not visit property alone do not speak with tenants.

Outstanding opportunity to purchase a 4-unit apartment building in Wellington, 4 units per parcel. Featuring 3-bedroom 2 bath with fenced in patio areas for each unit. One unit 1 Bedroom 1 Bath. Seller will only sell all 8 units together for an asking price of + Read More

## **Basics**

Listing updated: June 03, 2025 at 8:07 pm

Year built: 1990

Listing Office Id: 276540229

**Bedrooms: 1** bed **HOA Dues \$:** \$0

For Sale: No

SqFt Living: 4320.00 sq ft

Listing Office Name: Realty Connection Link LLC

**Days on Comwire:** 9

**Status:** Active

**Date added:** May 30, 2025 at 2:33 pm

Bathrooms: 1 bath

**Est. Taxes:** \$16,914.10

For Lease: No

SqFt Total: 5200.00 sq ft

## **Building Details**

Type: Quad Plex