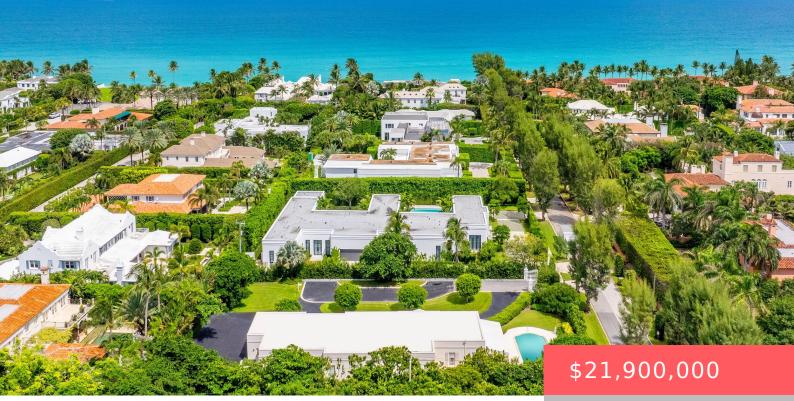

### **157 WELLS ROAD, PALM BEACH, FL, 33480**

https://comwire.com

Fantastic 29,185+/- square foot lot. Excellent Ocean Block location on Wells Road. Renovate or build your dream home!