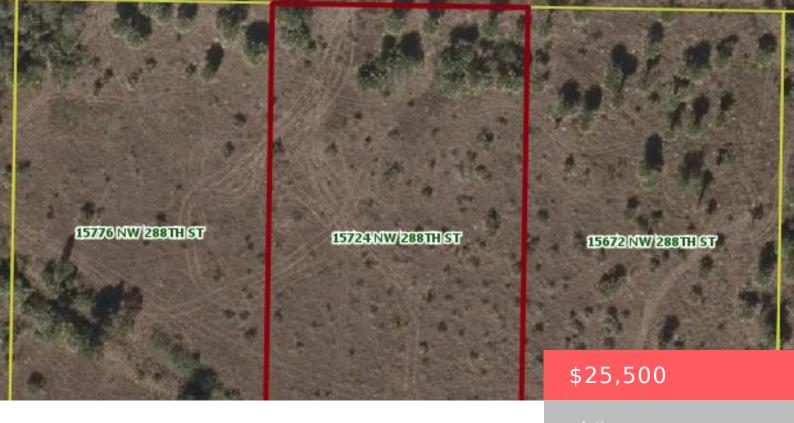

# **15724 288TH STREET, OKEECHOBEE, FL, 34972**

https://comwire.com

Seller motivated make an offer. 1.25 acres land. Nearby Lake Okeechobee & Kissimmee Prairie State Preserve Park. Adjoining parcel 15776 for sale, total 2.5 acres.

#### **Site Details**

**Acres:** 1.25 **Lot SqFt:** 54450.00

Improvements: None Utilities On Site: None

**Front Exp:** Northwest **Lot Description:** 1 to < 2 Acres,Interior Lot,West of US-1

Roads: Dirt Ground Cover: Grassed