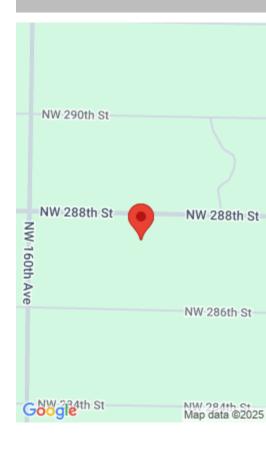

# **15776 288TH STREET, OKEECHOBEE, FL, 34972**

https://comwire.com

Seller motivated make an offer.1.25 acre lot. Nearby Lake Okeechobee & Kissimmee Prairie State Preserve Park. Adjoining parcel 15724 for sale, total 2.5 acres. Active

#### **Site Details**

**Acres:** 1.25 **Lot SqFt:** 54450.00

Improvements: None Utilities On Site: None

**Front Exp:** Northwest **Lot Description:** 1 to < 2 Acres, Dirt Road, Interior Lot

Roads: Dirt Ground Cover: Grassed