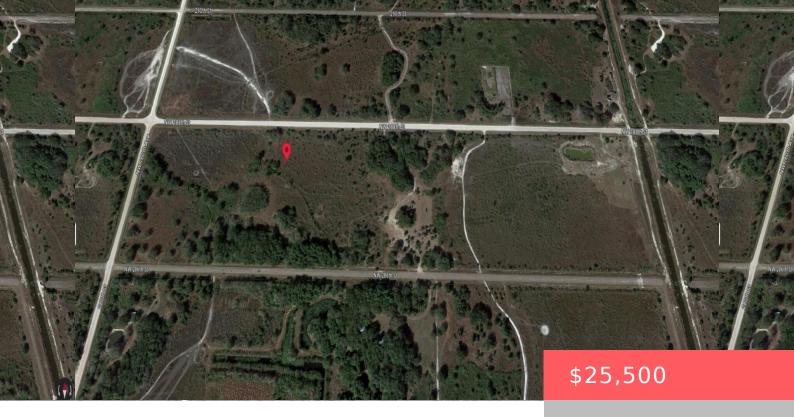

# **15776 288TH STREET, OKEECHOBEE, FL, 34972**

https://comwire.com

Seller motivated make an offer.1.25 acre lot. Nearby Lake Okeechobee & Kissimmee Prairie State Preserve Park. Adjoining parcel 15724 for sale, total 2.5 acres. Active

#### **Site Details**

**Acres:** 1.25 **Lot SqFt:** 54450.00

Improvements: None Utilities On Site: None

**Front Exp:** Northwest **Lot Description:** 1 to < 2 Acres, Dirt Road, Interior Lot

Roads: Dirt Ground Cover: Grassed