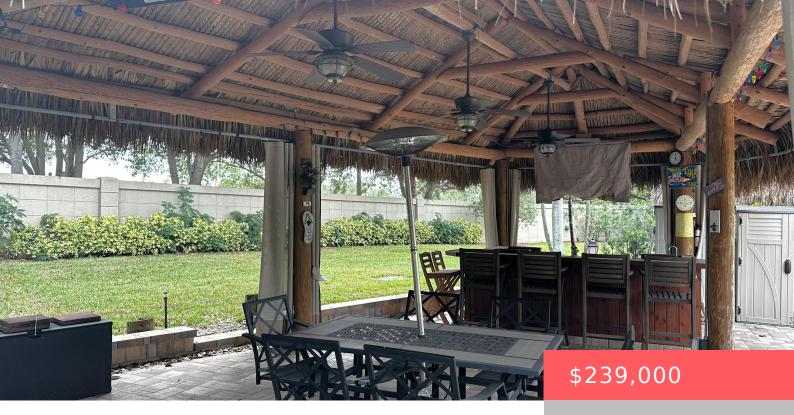

# 158 HAZARD WAY, PORT SAINT LUCIE, FL, 34986

https://comwire.com

20K price reduction! One of the larger lots with an enormous newly thatched tiki hut. Nice "c" shaped kitchen/bar with plenty of seating and unique counter top design. Pavers enhance all of the living and entertainment areas. Small knee wall with access to green space as well as a side area with grass. Tiki has + Read More