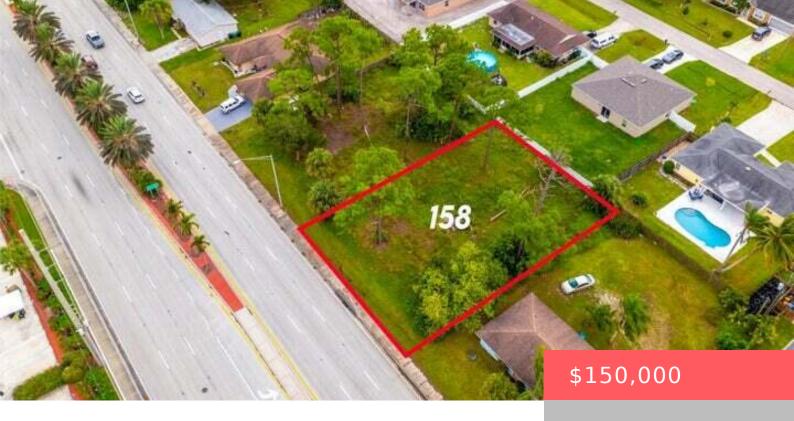

## 158 SW PORT ST LUCIE BLVD, PORT ST. LUCIE, FL 34984, USA

https://comwire.com

Ready to build your dream home or invest in prime real estate land? Choose one of two adjacent lots in a centrally located prime area. Easy access to main highways, like the Turnpike and I-95. Near schools, shopping, restaurants, hospitals, beaches, and parks (including Clover Park, the Mets Training Home Stadium). Great opportunity to own