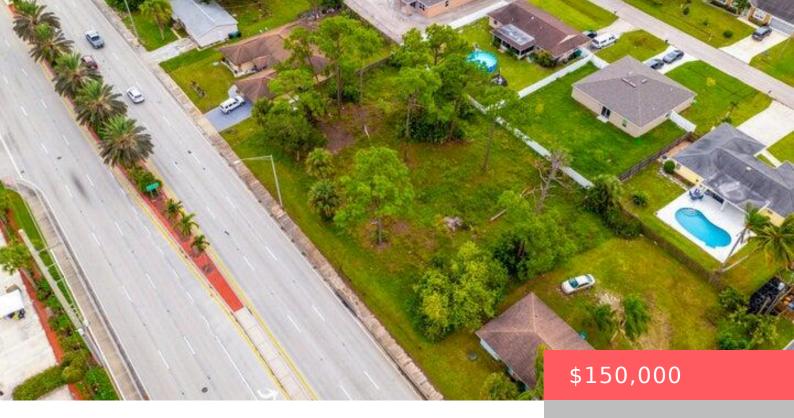

# 158 PORT ST LUCIE BOULEVARD, PORT SAINT LUCIE, FL, 34984

https://comwire.com

Ready to build your dream home or invest in prime real estate land? Choose one of two adjacent lots in a centrally located prime area. Easy access to main highways, like the Turnpike and I-95. Near schools, shopping, restaurants, hospitals, beaches, and parks (including Clover Park, the Mets Training Home Stadium). Great opportunity to own

#### **Site Details**

Utilities On Site: Electric Front Exp: North

**Lot Description:** < 1/4 Acre, Paved Road, Public **Roads:** City/County Maint., Paved, Public

Road, Sidewalks

**Ground Cover: Other** 