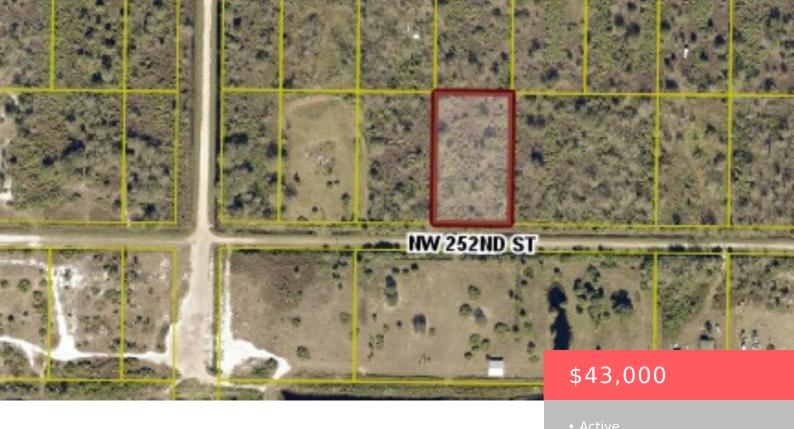

# **15839 252ND ST, OKEECHOBEE, FL 34972, USA**

https://comwire.com

This 1.5-acre Lot, accessible via dirt roads. Embrace a serene country lifestyle, perfect for cultivating your own animals and gardens. Livestock is welcomed, offering a true homesteading experience.

### **Site Details**

**Acres:** 1.50 **Lot SqFt:** 65340.00

Improvements: None Utilities On Site: None

**Front Exp:** South **Lot Description:** 1 to < 2 Acres, West of US-1

**Roads:** Country **Ground Cover:** Other