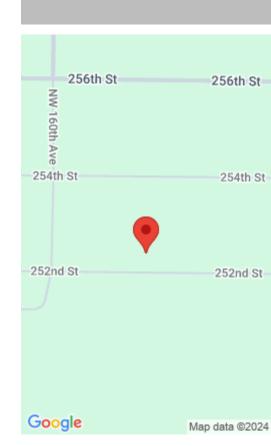

# **15839 252ND ST, OKEECHOBEE, FL 34972, USA**

https://comwire.com

This 1.5-acre Lot, accessible via dirt roads. Embrace a serene country lifestyle, perfect for cultivating your own animals and gardens. Livestock is welcomed, offering a true homesteading experience.

### **Site Details**

**Acres:** 1.50 **Lot SqFt:** 65340.00

Improvements: None Utilities On Site: None

**Front Exp:** South **Lot Description:** 1 to < 2 Acres, West of US-1

**Roads:** Country **Ground Cover:** Other