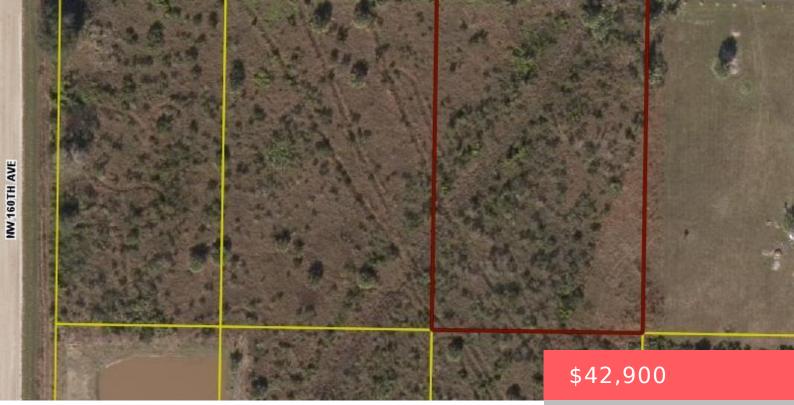

## 15888 262ND STREET, OKEECHOBEE, FL, 34972

https://comwire.com

VIKING – Looking for peace & quiet? Somewhere to hang on the weekends? Want to make an investment? This 1.5 acre lot is a blank slate for your custom built home or mobile home site.

## Site Details

| Lot SqFt: 65340.00                                                  | Improvements: None  |
|---------------------------------------------------------------------|---------------------|
| Utilities On Site: None                                             | Front Exp: North    |
| Lot Description: 1 to < 2 Acres,Dirt Road,Shell Rock Road,Treed Lot | Roads: Dirt, Public |
| Ground Cover: Brush,Palmetto                                        |                     |