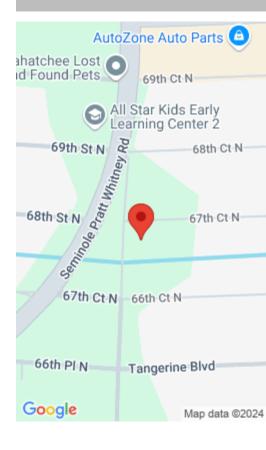

## 15895 66TH CT N, LOXAHATCHEE, FL 33470, USA

https://comwire.com

1.58 Acre in a great Location! By Seminole Pratt Whitney andOrange Blvd. Close to Westlake, Walgreens, Publix and more.Corner Lot with paved road on both sides. The lot has beencleared and ready for your dream home!. Big Lot, cleared and ina great location! what are you waiting for?