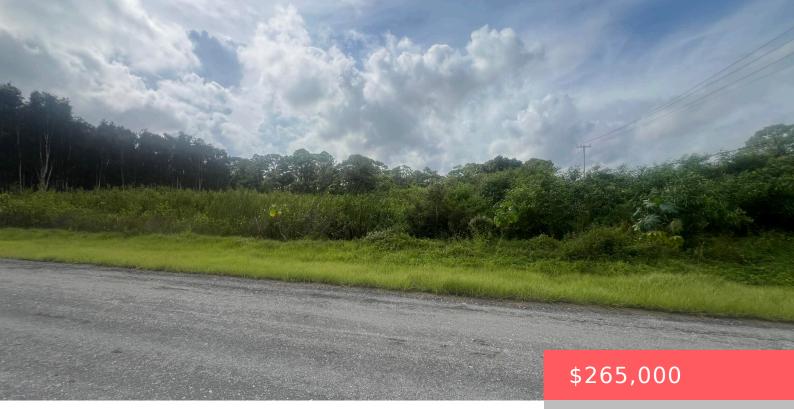

## 15895 66TH CT N, LOXAHATCHEE, FL 33470, USA

https://comwire.com

1.58 Acre in a great Location! By Seminole Pratt Whitney andOrange Blvd. Close to Westlake, Walgreens, Publix and more.Corner Lot with paved road on both sides. The lot has beencleared and ready for your dream home!. Big Lot, cleared and ina great location! what are you waiting for?

## Site Details

| Acres: 1.58                            | Lot SqFt: 68825.00                                                |
|----------------------------------------|-------------------------------------------------------------------|
| Improvements: Cleared                  | Utilities On Site: None                                           |
| Front Exp: West                        | View: Other                                                       |
| <b>Lot Description:</b> 1 to < 2 Acres | Subdiv Info: Bike - Jog, Horses Permitted, Picnic Area, Play Area |

Roads: City/County Maint.,County Road,Paved Ground Cover: Weeds