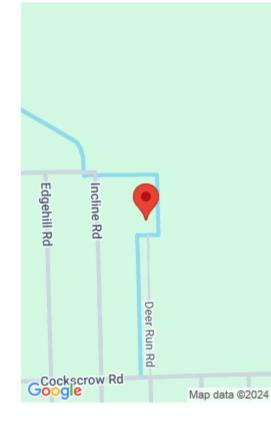

## **159 DEER RUN RD, SATSUMA, FL 32189, USA** https://comwire.com

Don't Miss out on this vacant lot in growing Putnam County. Close to St Johns River with public boat ramp. Looking to purchase your dream property in Florida, look no further. Buying Land in Florida is a solid investment for your future, build your dream home, vacation home, rental investment or let the land build <u>+ Read More</u>