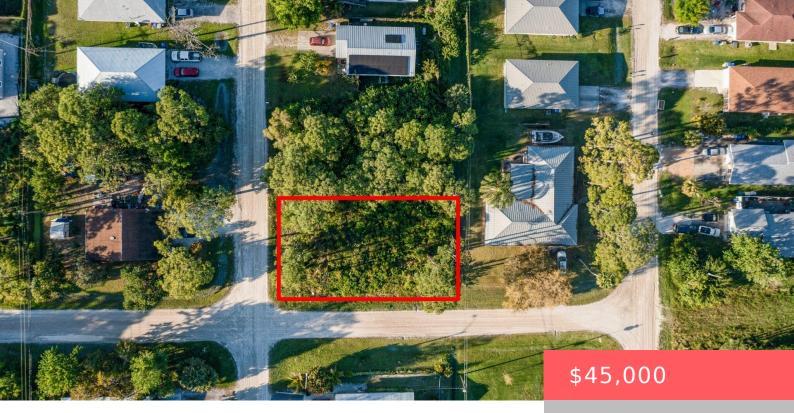

## **1590 18TH AVENUE, VERO BEACH, FL, 32962**

https://comwire.com

This beautiful corner lot is a great opportunity for those looking to build in a thriving and welcoming community. The bigger and heavy-duty trees have already been removed, so there isn't too much work for you to do to build your new dream home!

#### **Site Details**

**Acres:** 0.12 **Lot SqFt:** 5227.00

**Lot Frontage:** 56.00 **Lot Dimensions:** 56.0 ft x 90.0 ft

Improvements: None Utilities On Site: None

Front Exp: West View: Other

**Lot Description:** < 1/4 Acre, Corner Lot, Dirt Road, Public **Roads:** City/County Maint., Dirt, Public

Road, Treed Lot, West of US-1

**Ground Cover:** Brush,Other **Soil Type:** Other