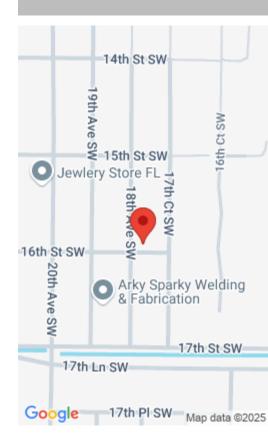

## **1590 18TH AVENUE, VERO BEACH, FL, 32962**

https://comwire.com

This beautiful corner lot is a great opportunity for those looking to build in a thriving and welcoming community. The bigger and heavy-duty trees have already been removed, so there isn't too much work for you to do to build your new dream home!