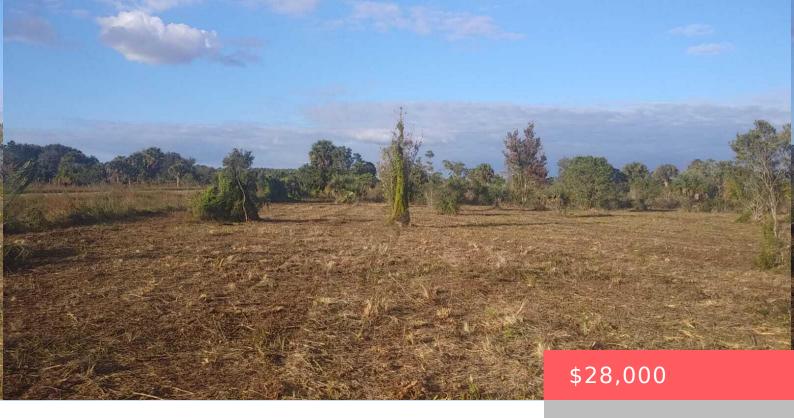

# **15997 270TH STREET, OKEECHOBEE, FL, 34972**

https://comwire.com

Welcome to this 1.5 acre CORNER lot in the fastest growing area in Okeechobee County. Zoned AG. Ready for camping, farm animals, ATVing (bring ALL your toys), build your dream home, put a mobile home, NO HOA..the opportunities are endless. Growing area...Won't last long!

### **Site Details**

Lot SqFt: 65340.00 Improvements: None

**Utilities On Site:** None **Front Exp:** South

**Lot Description:** 1 to < 2 Acres **Roads:** Public

## **Building Details**

**Ground Cover:** Grassed, Weeds

Type: Agricultural Docs Available: None