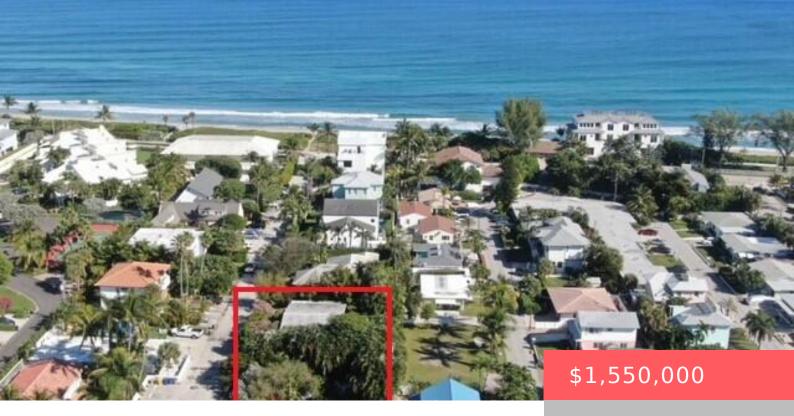

## 16 TROPICAL DR, OCEAN RIDGE, FL 33435, USA

https://comwire.com

NEW LISTING FOR ADJACENT PROPERTY WOULD ALLOW GRAND HOME OR MULTI-FAMILY BUILD IF PURCHASED ALSO. CALL FOR DETAILS!Location, location! Beachside lot with existing multifamily residence which could be converted to single family or knocked down for new build. Lot is east of A1A with lushly landscaped grounds not 500 feet to the beach dune line! + Read More

## Site Details

Lot SqFt: 10001.00 Utilities On Site: Electric,Public Water,Septic Tank Lot Description: < 1/4 Acre,East of US-1 Ground Cover: Other Improvements: Septic Front Exp: North Roads: Other

**Building Details** 