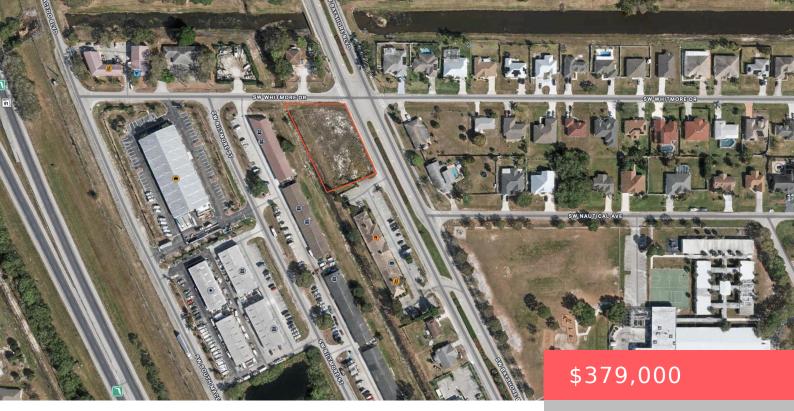

## 1602 SW BAYSHORE BLVD, PORT ST. LUCIE, FL 34984, USA

https://comwire.com

Two lots sold as one. Over half an acre (0.63) on the corner of Bayshore Blvd, located just south of Crosstown Blvd. Bayshore is a high traffic street, minutes from I-95 and Turnpike in central Port St Lucie. Perfect location for your new business or plaza. Zoned General Commercial, which lends these two lots to <u>+ Read More</u>

**Basics** 

Comwire last checked: 4:53 pm on June 07,<br/>2025Listing updated: January 21, 2025 at 8:22 pmDays on Comwire: 254Status: ActiveListing Office Id: 279063495Date added: September 27, 2024 at 6:05 pmLot size: 0.63 sq ftEst. Taxes: \$3,263.32Price/Acre: \$601,587.30For Sale: NoFor Lease: NoListing Office Name: Reel Life Realty LLC

## Site Details

Acres: 0.63 Improvements: Cleared,Sidewalk,Street Light Front Exp: East Roads: City/County Maint. Lot SqFt: 27443.00 Utilities On Site: Electric,Public Water Lot Description: 1/2 to < 1 Acre Ground Cover: Other