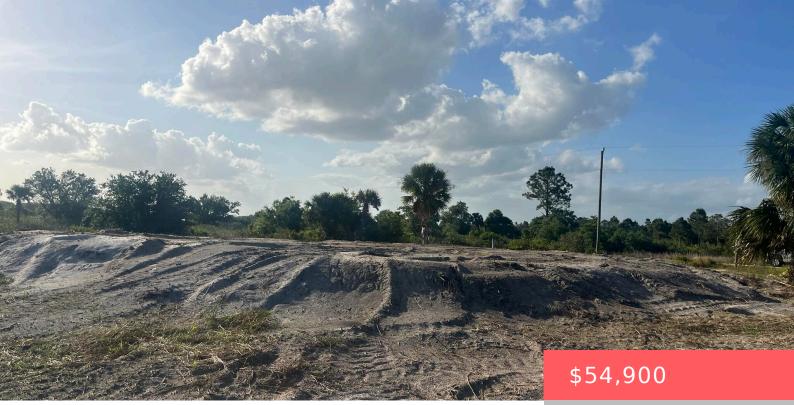

## 16058 290TH STREET, OKEECHOBEE, FL, 34972

https://comwire.com

Build or bring your dream home on this spacious 1.25-acre cleared lot. House pad, retention pond and culvert in place making it ready to build. The seller has invested over \$18,000 in fill. Survey is done and available. Not far off the paved road. Residents can enjoy the privacy of a rural setting while still <u>+ Read More</u>

## Site Details

Lot SqFt: 54450.00 Improvements: Cleared Waterfront Details: Pond Lot Description: 1 to < 2 Acres Ground Cover: Other Lot Dimensions: 166 x 299 Utilities On Site: None Front Exp: North Roads: Dirt