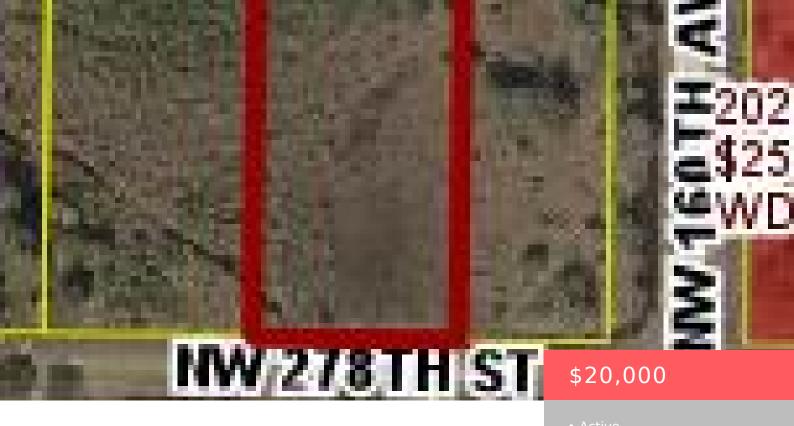

### 16059 NW 278TH ST, OKEECHOBEE, FL 34972, USA

https://comwire.com

Acre and a quarter Okeechobee Prairie RetreatDiscover tranquility on this lot in the heart of Okeechobee's peaceful prairie. Ideal for outdoor enthusiasts, this property offers the perfect blend of natural beauty and privacy. Enjoy wide-open spaces, stunning sunsets, and the potential to build your dream getaway. Embrace rural living while staying close to modern conveniences.

### **Site Details**

Lot SqFt: 54450.00 Improvements: None

Utilities On Site: None Front Exp: South

**Lot Description:** 1 to < 2 Acres **Roads:** Dirt

**Ground Cover:** Brush