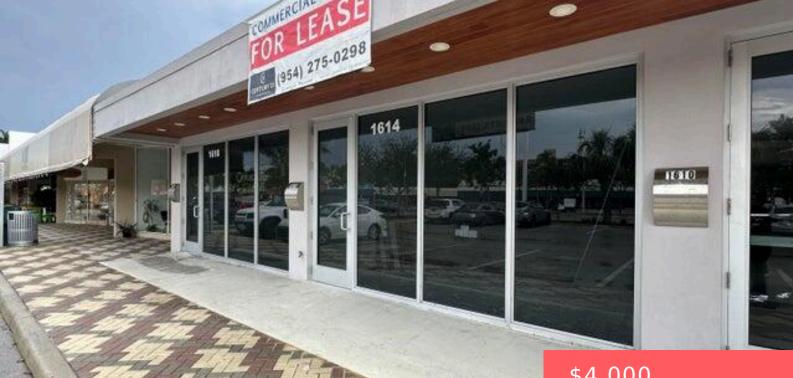

## \$4,000

### 1610-1618 SE 3RD CT, DEERFIELD BEACH, FL 33441, USA

https://comwire.com

Great east location at the heart of east Deerfield Beach at The cove shopping center. TWO bays available, all new redone building inside and out. 1035 sq ft to 1010 sq ft available from \$4,000-\$4,500.NO TRIPLE NET, NO CAM. Both bays have ADA bathrooms.