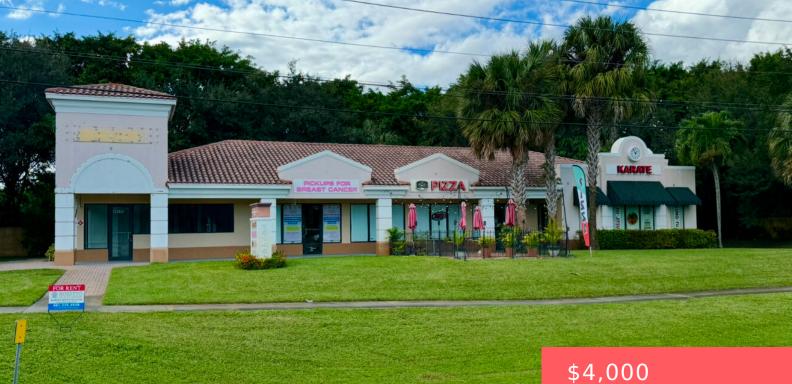

### 16145 STATE ROAD 7, DELRAY BEACH, FL, 33446

https://comwire.com

Well maintained retail shopping center on US Hwy 441 (S State Road 7). Strategically located with tremendous visibility on one of the busiest North-South arteries in South Florida. Perfect place for any retail establishment. Catering to high-end surrounding neighborhoods. This 904 Sq.Ft. recently updated anchor location corner unit is now available for your business. High + Read More

## Basics

| <b>Comwire last checked:</b> 5:41 pm on April 06, 2025 | <b>Listing updated:</b> February 17, 2025 at 3:31<br>pm |
|--------------------------------------------------------|---------------------------------------------------------|
| Days on Comwire: 145                                   | Year built: 2007                                        |
| Status: Active                                         | Listing Office Id: 801185                               |
| Date added: November 11, 2024 at 9:19 pm               | Building size (SF): 904.00 sq ft                        |
| Lot size: 1.00 sq ft                                   | For Sale: No                                            |
| For Lease: Yes                                         | Listing Office Name: Rosetto Realty Group LLC           |

# **Building Details**

Type: Retail Stories: 1.0 Floor covering: Ceramic Tile Real Estate Taxes: \$22,998 Cooling: Central,Central Individual Info Available: Photos Building Type: Retail Heating: Central, Central Individual Roof: S-Tile Tax Year: 2024 Docs Available: None