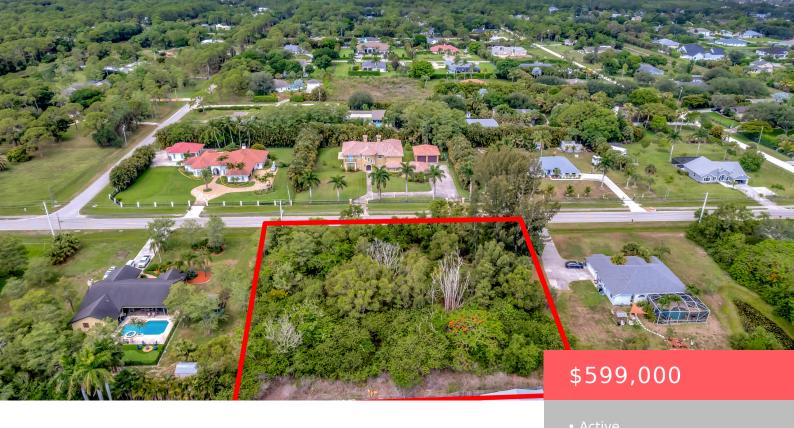

# 16146 75TH AVENUE, PALM BEACH GARDENS, FL, 33418

https://comwire.com

One of the last remaining lots in Palm Beach Country Estates! No HOA with city water hookup available! Potential to build a beautiful home!

**Listing Office Id:** 800406

Lot size: 1.01 sq ft

**Price/Acre:** \$593,069.31

For Lease: No

#### **Site Details**

**Acres:** 1.01 **Lot SqFt:** 43996.00

Improvements: None Utilities On Site: None

Front Exp: West Lot Description: 1 to < 2 Acres, Paved Road, Treed Lot

**Roads:** Paved **Ground Cover:** Brush,Other