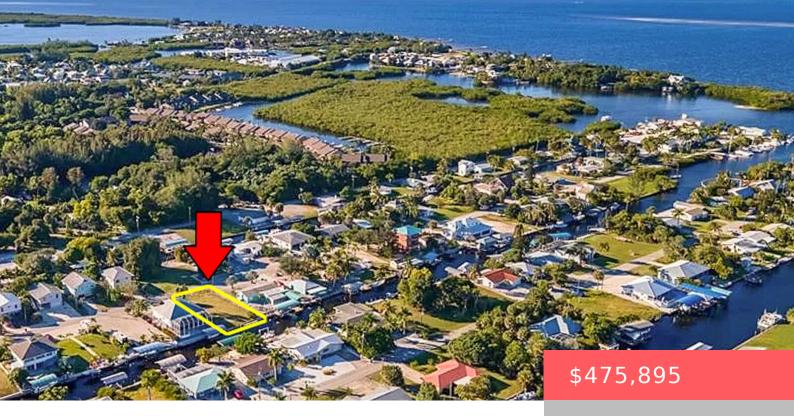

# 16150 PORTO BELLO ST, BOKEELIA, FL 33922, USA

https://comwire.com

This 60x100ft vacant waterfront lot is located on a 50′-wide canal at the northern end of Pine Island in Bokeelia. The dock and seawall have been replaced by the current owners. Nearby marina and fishing pier.

#### **Site Details**

**Lot SqFt:** 6000.00 **Lot Dimensions:** 60.0 ft x 100.0 ft

Improvements: Cleared Utilities On Site: None

Waterfrontage: 60 Waterfront Details: Canal Width 1 - 80, Navigable

Boat Services: Private Dock Front Exp: West

View: Canal Lot Description: < 1/4 Acre, Paved Road

Roads: Paved Ground Cover: Grassed

**HOA Fee/Month:** \$0