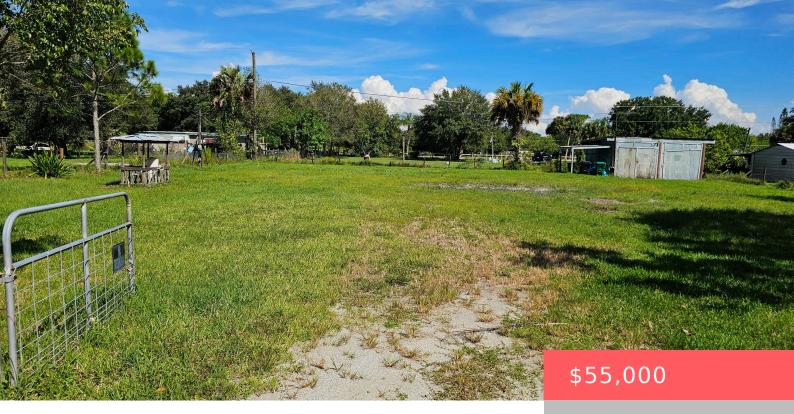

#### 1618 NW 46TH TERRACE, OKEECHOBEE, FL 34972, USA

https://comwire.com

PLAYLAND PARK~0.43 acre Lot, zoned Residential mixed. This oversized Lot offers building options. Weather you are considering a single-family home, modular home or mobile home. Features: Water well, Septic tank, Power pole, Culvert, Fenced, Shed for storage, NO HOA, NO Flood zone(X), and some Oak trees. This area provides the ideal setting for those seeking + Read More

## Site Details

Acres: 0.43Lot Frontage: 125.00Lot Dimensions: 125 x 150Improvements: Cleared,Fenced,Septic,Utility<br/>Building,WellUtilities On Site: Electric,Septic Tank,WellFront Exp: WestLot Description: 1/4 to 1/2 Acre,Paved<br/>RoadRoads: PavedGround Cover: OtherVenter