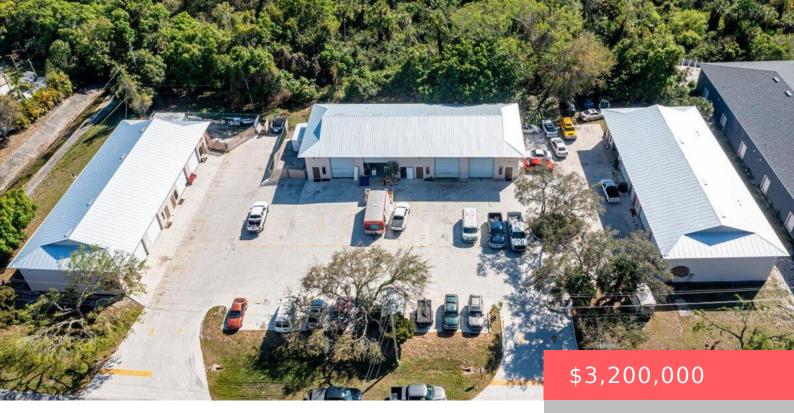

## **1618 SOUTH NIEMEYER CIRCLE, PORT SAINT LUCIE, FL, 34952**

https://comwire.com

Fully Leased 12000 SQFT CBS Light Industrial Warehouse For Sale! Excellent Cash Flow Opportunity in Prime Location, Just minutes to US1 and I-95 via Crosstown Pkwy. All 3 Buildings had Metal Roofs Installed in 2023. 4 Bays per building with Ample Parking! Each Bay is Equipped with 14ft roll up door. • Active

• 12000.00 sq ft

Year built: 1989 Listing Office Id: 500406 Building size (SF): 12000.00 sq ft For Sale: Yes Listing Office Name: Coldwell Banker Realty

## **Building Details**

| Type: Industrial         | Building Type: Industrial, Office/Warehouse, Warehouse |
|--------------------------|--------------------------------------------------------|
| <b>Stories:</b> 1.0      | Heating: No Heat                                       |
| Construction: Block, CBS | Floor covering: Concrete                               |
| Roof: Metal              | Real Estate Taxes: \$27,431.70                         |
| <b>Tax Year:</b> 2024    | Cooling: Wall-Win A/C                                  |
| Docs Available: None     | Info Available: Contracts, Copies of Lease, Deed       |