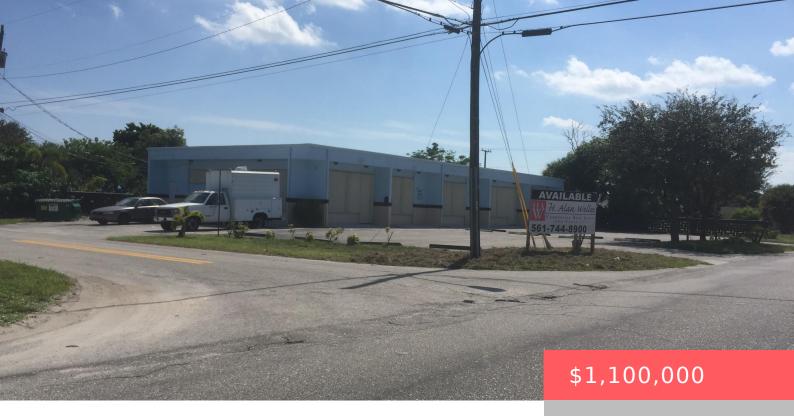

## 1624 AVENUE E, RIVIERA BEACH, FL 33404, USA

https://comwire.com

Investment Property in the path of progress. The property has undergone extensive renovations, including Brand New Roof, Central HVAC, Interior Tile, exterior facade, Hurricane / Accordion Security Shutters and much more. Building consists of 5 units, all of which are leased to small churches. There is a waiting list to get into this property.\*\*\* OWNER

+ Read More

- Active
- 4146.00 sq ft

## **Basics**

**Comwire last checked:** 7:07 pm on June **Listing updated:** February 17, 2025 at 10:01

07, 2025

**Days on Comwire:** 253 **Year built:** 1966

Status: Active Listing Office Id: 276539641

Date added: September 27, 2024 at 6:10 Building size (SF): 4146.00 sq ft

**Lot size: 0.31** sq ft **For Sale:** Yes

For Lease: Yes Listing Office Name: H. Alan Welles Real Est,

LLC

## **Building Details**

Type: Industrial Building Type: Commercial, Income, Office Space,

Office/Retail, Retail, Shopping Center, Strip Store

**Stories:** 1.0 **Heating:** Central Individual, Electric

**Construction:** Block, CBS, Floor covering: Tile

Concrete

Roof: Built-Up

Real Estate Taxes: \$4,443

**Tax Year:** 2020 **Cooling:** Central Individual, Electric

**Docs Available:** Survey **Info Available:** Copies of Lease, Full Financials, Owner

managed, Photos, Title/ Abstract