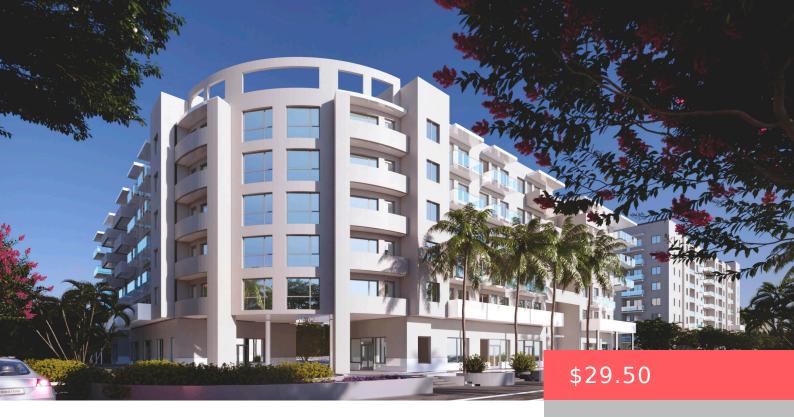

## 1621 FL-811, POMPANO BEACH, FL 33060, USA

https://comwire.com

LEASE BRAND NEW GROUND LEVEL RETAIL/OFFICE SPACE(S) AT AVIARA EAST IN POMPANO BEACH, FL. AVIARA EAST IS A VIBRANT, BRAND NEW MIXED-USE PROJECT IN BROWARD COUNTY, INCLUDING LIMITED/EXCLUSIVE RETAIL/OFFICE SPACES AND 228 LUXURY APARTMENTS, AND THOSE 228+ OCCUPANTS CAN BE YOUR CUSTOMERS! THE PROPERTY IS MULTITENANT AND YOU CAN LEASE ANYWHERE FROM 746 RSF TO

## **Basics**

Year built: 2024

**Listing Office Id:** 606337

Building size (SF): 2095.00 sq ft

For Sale: No

**Listing Office Name:** The Keyes Company

Status: Active

Date added: Added 2 months ago

## **Building Details**

Type: Retail Building Type: Retail

Stories: 6.0 Heating: Other

**Construction:** Concrete, Other **Floor covering:** Other

Roof: Other Real Estate Taxes: \$63,032

Tax Year: 2023 Cooling: Central Individual