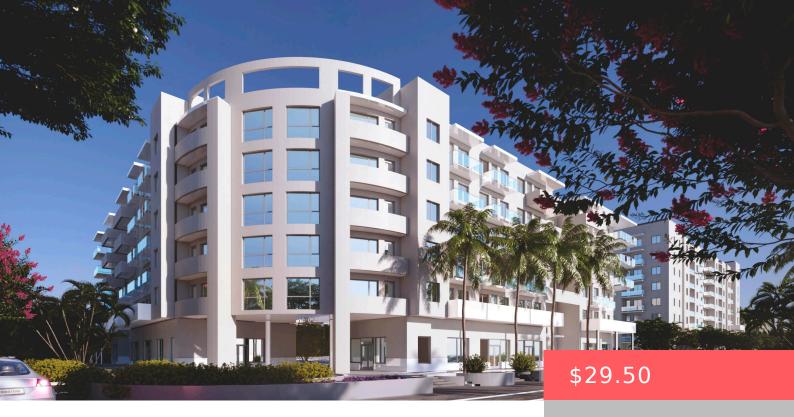

## 1621 S DIXIE HWY W, POMPANO BEACH, FL 33060, USA

https://comwire.com

LEASE BRAND NEW GROUND LEVEL RETAIL/OFFICE SPACE(S) AT AVIARA EAST IN POMPANO BEACH, FL. AVIARA EAST IS A VIBRANT, BRAND NEW MIXED-USE PROJECT IN BROWARD COUNTY, INCLUDING LIMITED/EXCLUSIVE RETAIL/OFFICE SPACES AND 228 LUXURY APARTMENTS, AND THOSE 228+ OCCUPANTS CAN BE YOUR CUSTOMERS! THE PROPERTY IS MULTITENANT AND YOU CAN LEASE ANYWHERE FROM 746 RSF TO

## **Basics**

Year built: 2024

**Listing Office Id:** 606337

Building size (SF): 2934.00 sq ft

For Sale: No

**Listing Office Name:** The Keyes Company

Status: Active

Date added: Added 2 months ago

## **Building Details**

Type: Retail Building Type: Retail

Stories: 6.0 Heating: Other

**Construction:** Concrete, Other **Floor covering:** Other

Roof: Other Real Estate Taxes: \$63,032

Tax Year: 2023 Cooling: Central Individual