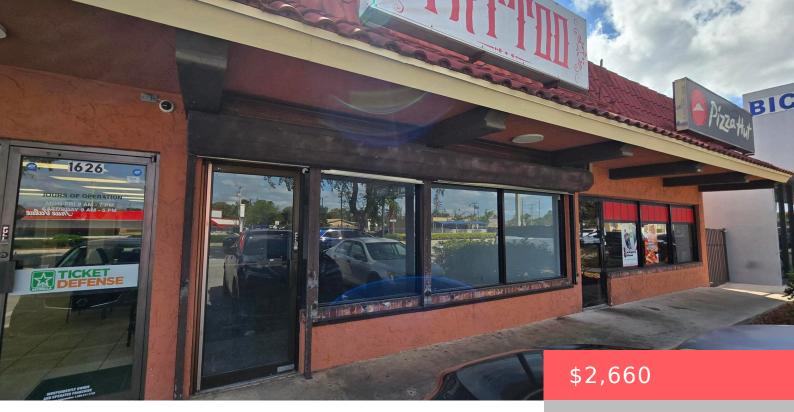

## 1624 SAMPLE ROAD, POMPANO BEACH, FL, 33064

https://comwire.com

Fresh Retail Suite of 1140 SF ready for immediate occupancy. Vinyl Floors, NEW AC , and Fresh Paint. No food preparation or large group gathering businesses permitted due to limited parking shared between the 5 tenants. 2 offices, with large open front room. See attached Floor Plan.Vacant and easy to show. Great visibility on Sample

+ Read More

- Active
- 1140.00 sq ft

## **Basics**

**Listing updated:** March 07, 2025 at 2:23 pm **Days on Comwire:** 29

**Year built:** 1975 **Status:** Active

Listing Office Id: 802508 Date added: March 06, 2025 at 11:43 pm

**Building size (SF): 1140.00** sq ft **Lot size: 0.08** sq ft