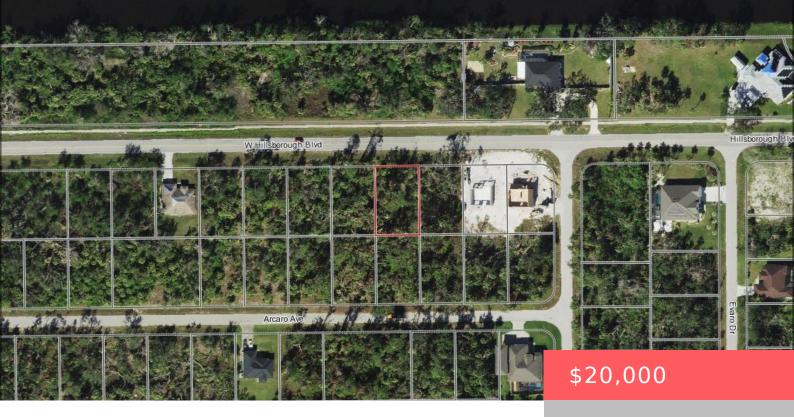

# 16293 HILLSBOROUGH BLVD, PORT CHARLOTTE, FL 33954, USA

https://comwire.com

This vacant lot parcel is situated in a convenient area. Nearby, you'll find new shopping centers and restaurants at North Port's Cocoplum Village Shops, just 2 miles away. Plus, the beautiful Gulf beaches are approximately 30 minutes from the property. Ideal for builders, business owners, or those looking to build their dream home!

#### **Site Details**

Utilities On Site: NoneFront Exp: South

**Lot Description:** < 1/4 Acre **Roads:** Paved