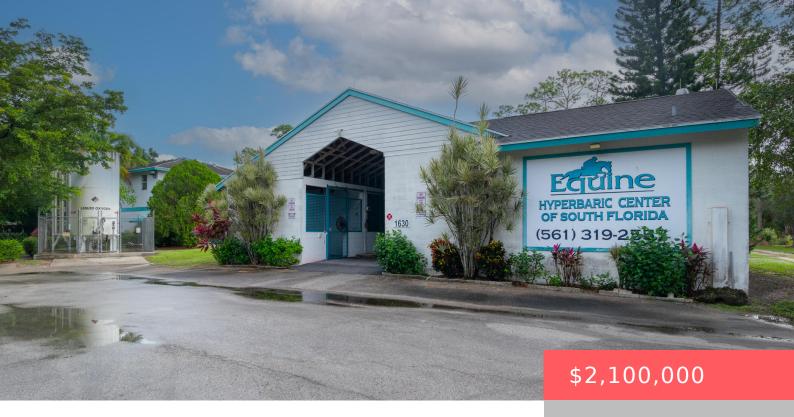

## 1630 F ROAD, LOXAHATCHEE GROVES, FL, 33470

https://comwire.com

Equine Clinic situated on 5 acers of land in beautiful Loxahatchee Florida. This facility contains a full service clinic with a surgery room, two recovery rooms, lab/prep, offices, waiting area and restrooms. Upstairs are additional offices, sleeping area and storage. In addition to the main structure, there is a detached stable with a total of

+ Read More

- Active
- 12008.00 sq ft

## **Basics**

Year built: 1995 Status: Active

**Building size (SF): 12008.00** sq ft **Lot size: 5.00** sq ft

For Sale: Yes For Lease: No

**Listing Office Name:** Florida Professional R.E.