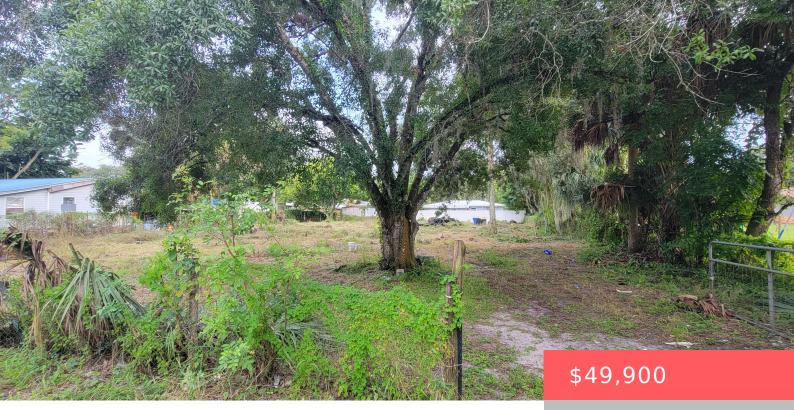

#### 1636 SW 10TH CT, OKEECHOBEE, FL 34974, USA

https://comwire.com

Nice .344 of an acre single family building lot tucked away in the southwest section of Okeechobee, This lot is located on a dead end street, just outside of the city limits, and has a nice big oak tree in the front. Partially fenced, city water available, ready to build on.

## Site Details

Lot SqFt: 15000.00 Improvements: Cleared Front Exp: North Roads: City/County Maint.,Paved,Public Lot Dimensions: 100.0 ft x 150.0 ft Utilities On Site: None Lot Description: 1/4 to 1/2 Acre Ground Cover: Grassed