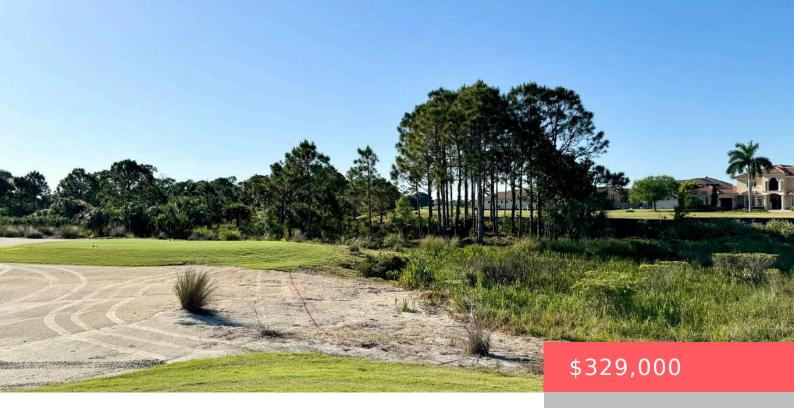

# 164 RIO ANGELICA, PORT SAINT LUCIE, FL, 34984

https://comwire.com

Located in the gated golf community of Tesoro, this keystone shape site has views through the pine preserve of the 17th Palmer par three golf hole. Membership is not required with the purchase of this site. As owner of the property, you may choose from a Tesoro Club approved builder to construction your custom home.

#### **Site Details**

Lot SqFt: 11761.00 Improvements:

**Utilities On Site:** Cable, Electric, Gas, Municipal **Front Exp:** Northeast

Sewer, Public Water, Sewer

View: Golf, Preserve Lot Description: 1/4 to 1/2 Acre