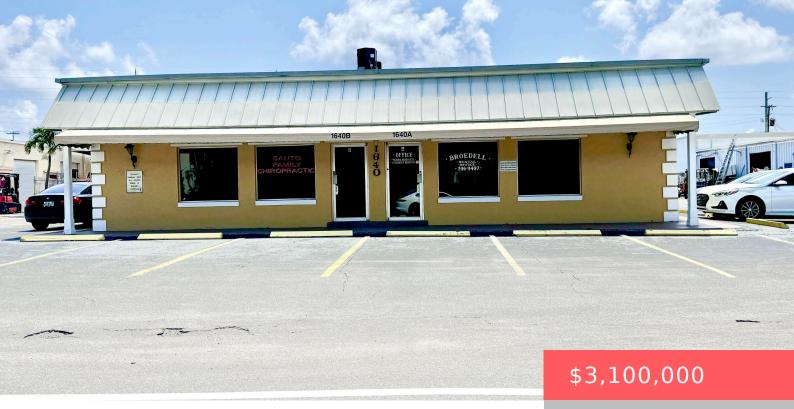

## 1640 S CYPRESS DR, JUPITER, FL 33469, USA

https://comwire.com

Industrial building in the heart of Tequesta – full occupancy. Land lease with Jupiter to rent out additional parking spaces in the back of the building as well. Schedule to see. Documents available upon request. • Active

## Basics

Year built: 1970 Listing Office Id: 276543361 Building size (SF): 8134.00 sq ft For Sale: Yes Listing Office Name: Coastal Realty Group Sales & M Status: Active Date added: Added 2 months ago Lot size: 0.52 sq ft For Lease: No

## **Building Details**

| Type: Industrial      | Building Type: Industrial, Office/Warehouse |
|-----------------------|---------------------------------------------|
| <b>Stories:</b> 1.0   | Heating: Central Individual                 |
| Construction: CBS     | Floor covering: Concrete, Other             |
| Roof: Other           | Real Estate Taxes: \$18,569.90              |
| <b>Tax Year:</b> 2023 | Cooling: Central Individual                 |
| Docs Available: None  | Info Available: Copies of Lease             |