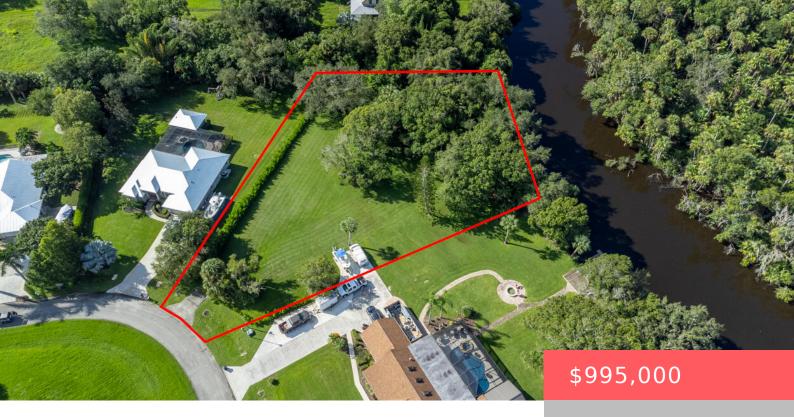

# 5775 S CITRUS AVE, FORT PIERCE, FL 34982, USA

https://comwire.com

BUILD YOUR DREAM HOME ON THIS BEAUTIFUL OCEAN ACCESS WATERFRONT LOT ON THE ST LUCIE RIVER. LOCATED IN NORTH FORK ESTATES ON JUST UNDER 1 ACRE CLEARED LOT LINED WITH LUSH CLUSIA IN A SECLUDED NEIGHBORHOOD WITH CHOICE HOMES AND LOW HOA APPRX \$20/MO. PLENTY OF ROOM FOR YOUR CUSTOM BUILT POOL, DOCK AND STORAGE + Read More

## Site Details

Improvements: Cleared Waterfront Details: Fixed Bridges, Navigable, Ocean Access, River View: River

Roads: City/County Maint.,Paved HOA Fee/Month: \$20 Utilities On Site: None Front Exp: Northeast

**Lot Description:** 1 to < 2 Acres,1/2 to < 1 Acre

Ground Cover: Grassed, Other