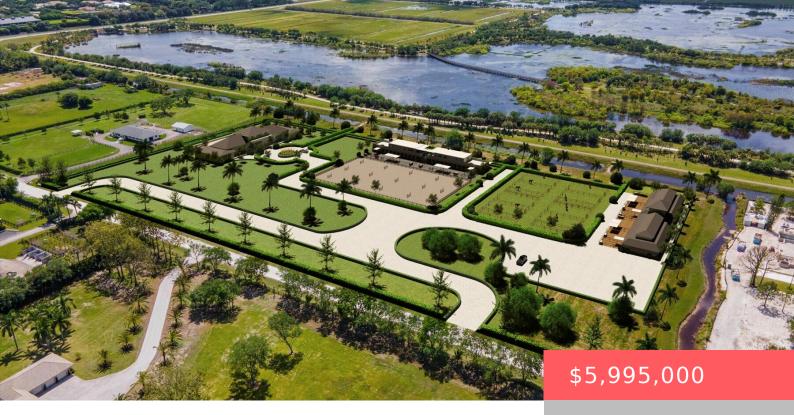

# 16450 NORRIS RD, WELLINGTON, FL 33470, USA

https://comwire.com

Not much land left in Wellington's horse country, let alone a 15.3-acre build-ready parcel backing onto a 400+ acre Environmental Preserve with a maintained and scenic 3.3 mile riding trail. This large stunning property is near the world class show grounds in Wellington, roughly 5 min by golf cart and 20 min hacking. Enjoy expansive