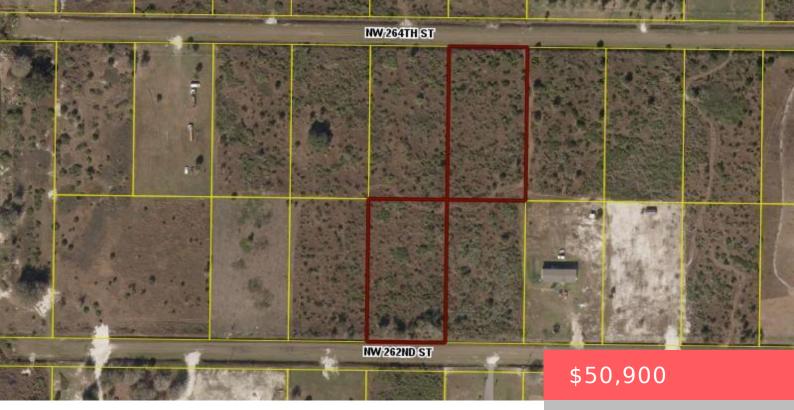

## 16480 NW 264TH ST, OKEECHOBEE, FL 34972, USA

https://comwire.com

Viking/Prairie 2.5 acres now available. This property consists of two 1.25 acre lots in one address/parcel ID, stacked at corner of each lot, with one lot on NW 262nd St and the second lot on NW 264th St. Located in Okeechobee County, south of Kissimmee Prairie Preserve State Park and north of Lake Okeechobee. NW 266th St NW 264th St NW 264th St NW 262nd St 260th St 260th St

## Site Details

Acres: 2.50 Improvements: None Front Exp: North Roads: Dirt Lot SqFt: 108900.00 Utilities On Site: None Lot Description: 2 to < 3 Acres Ground Cover: Other